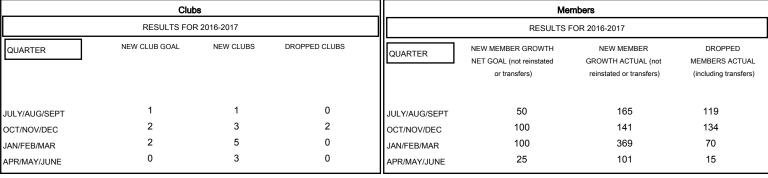

## MONTHLY MEMBERSHIP PROGRESS REPORT

District 318 E

Results as of: 4/30/2017





## GOALS AND ACTUAL NEW CLUBS CUMULATIVE



## GOALS AND ACTUAL MEMBERS CUMULATIVE



| -= | - NEW MEMBER GROWTH NET GOAL  |
|----|-------------------------------|
| -  | - NEW MEMBER GROWTH ACTUAL    |
| -4 | - LAST YEAR MEMBERSHIP ACTUAL |
|    |                               |
|    |                               |

| DROPPED CLUBS: 2 |     |
|------------------|-----|
| DROPPED MEMBERS  |     |
| DECEASED         | 10  |
| CLUB CANCELLED   | 44  |
| OTHER            | 284 |
| TOTAL            | 338 |

|  | 91 CLUBS OF 123 ADDED 1 OR MORE<br>NEW MEMBERS | GENDER DISTRI<br>MALE<br>FEMALE | 8UTION<br>4,038 (89.30%)<br>484 (10.70%) |     |
|--|------------------------------------------------|---------------------------------|------------------------------------------|-----|
|  | CLICK HE