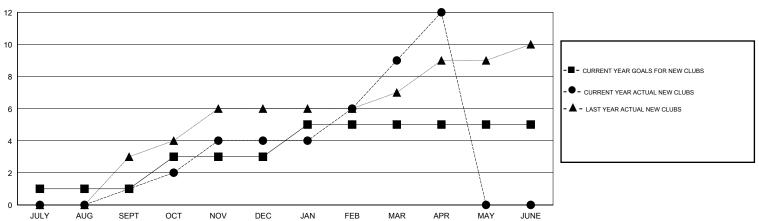

## MONTHLY MEMBERSHIP PROGRESS REPORT

District 318 E

Results as of: 4/30/2017





## GOALS AND ACTUAL NEW CLUBS CUMULATIVE



## GOALS AND ACTUAL MEMBERS CUMULATIVE



| -= | - NEW MEMBER GROWTH NET GOAL  |
|----|-------------------------------|
| -  | - NEW MEMBER GROWTH ACTUAL    |
| -4 | - LAST YEAR MEMBERSHIP ACTUAL |
|    |                               |
|    |                               |

| DROPPED CLUBS: 2 |     |
|------------------|-----|
| DROPPED MEMBERS  |     |
| DECEASED         | 10  |
| CLUB CANCELLED   | 44  |
| OTHER            | 284 |
| TOTAL            | 338 |

|  | 91 CLUBS OF 123 ADDED 1 OR MORE<br>NEW MEMBERS | GENDER DISTRI<br>MALE<br>FEMALE | 8UTION<br>4,038 (89.30%)<br>484 (10.70%) |     |
|--|------------------------------------------------|---------------------------------|------------------------------------------|-----|
|  | CLICK HERE FOR CUMULATIVE MEMBERSHIP DATA      | TOT