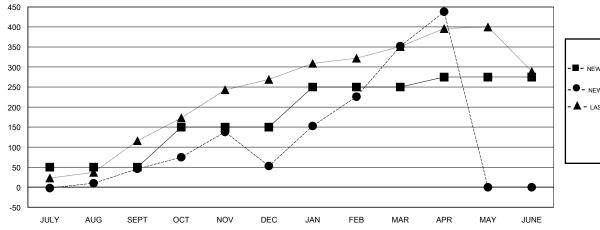

## GOALS AND ACTUAL MEMBERS CUMULATIVE

| -= | - NEW MEMBER GROWTH NET GOAL  |
|----|-------------------------------|
| -  | - NEW MEMBER GROWTH ACTUAL    |
| -4 | - LAST YEAR MEMBERSHIP ACTUAL |
|    |                               |
|    |                               |